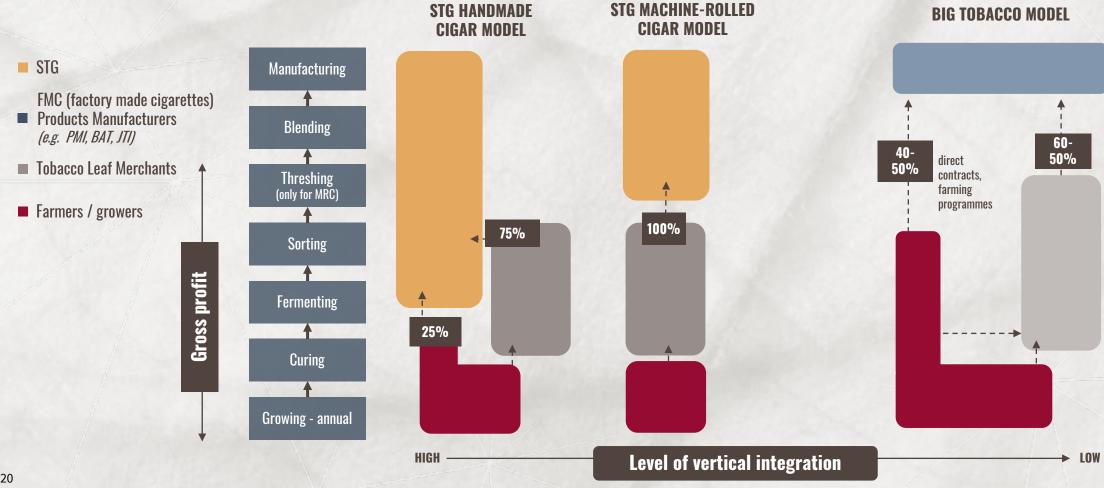

# **KEY TAKEAWAYS**

- Global manufacturing network with robust supply chains
- Distinct production model respecting the cigar craftsmanship
- Committed sustainability focus with more to come
- Continued focus on upgrading and optimising production and distribution





# **OUR SUPPLY CHAIN**



# DISTINCT CIGAR PRODUCTION MODEL



### **GLOBAL SUPPLY CHAIN OPERATIONS**



### OPERATIONAL AND SUPPLY CHAIN RESILIENCE



Two years of leaf inventory



Highly engaged and resilient workforce



Standardised technology with global footprint

### **OPERATIONAL HIGHLIGHTS**



# OVERALL EQUIPMENT EFFECTIVENESS HANDMADE CIGARS



### CIGAR PRODUCTIVITY/HOUR ACROSS HANDMADE CIGARS



## OVERALL EQUIPMENT EFFECTIVENESS MACHINE-ROLLED CIGARS



### A HIGHLY ENGAGED WORKFORCE







70%

Directly touch the leaf

83%

Of the workforce is highly engaged\*

92%

Are proud to work for STG\*

89%

Feel work gives a feeling of personal accomplishment\*



# SUSTAINABILITY AT OUR CORE





**Building Robust Fundamentals** 



Lean 6 Sigma Continuous Reduction in Carbon Usage



**Green Electricity** 



**OUR GOAL: OPTIMISE OPERATION