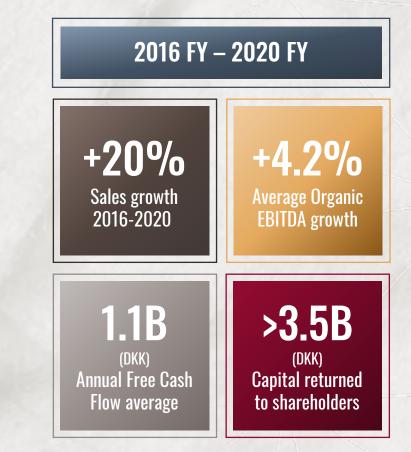

# **FIVE YEARS OF ACCOMPLISHMENTS**

Professionalised the business

Created a nimble and proactive company

 $\checkmark$ 

- Grown both organically and inorganically
- Four successful acquisitions