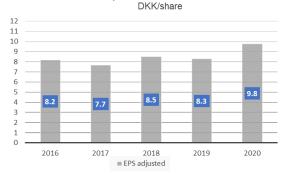

#### Adjusted EPS growth

Adjusted EPS 2016-2020

## **Q4/FY RESULTS**

| DKK mio.                            | Q4<br>2020       | Q4<br>2019       | FY<br>2020 | FY<br>2019 | <b>FY 2020</b> (FY 2019)              |
|-------------------------------------|------------------|------------------|------------|------------|---------------------------------------|
| Net sales                           | 1,922            | 1,699            | 8,006      | 6,719      | 6.6% Organic net sales growth (-2.5%) |
| Gross profit (before special items) | 867              | 810              | 3,712      | 3,142      | 46.4% Gross margin (46.8%)            |
| OPEX                                | -470             | -380             | -1,886     | -1,629     | 23.6% OPEX ratio (24.3%)              |
| EBITDA before special items         | 397              | 430              | 1,826      | 1,513      | <b>22.8%</b> EBITDA margin (22.5%)    |
| Special items                       | -121             | 29               | -435       | -133       |                                       |
| EBIT                                | 180              | 350              | 986        | 977        |                                       |
| Net financials                      | -15              | -3               | -53        | -45        |                                       |
| Net profit                          | 48               | 279              | 678        | 748        |                                       |
| Adjusted EPS (DKK)                  | <mark>x.x</mark> | <mark>x.x</mark> | 9.8        | 8.3        |                                       |
| Cash flow from operations           | 276              | 404              | 1,585      | 1,300      |                                       |
| Free cash flow before acquisitions  | 238              | 368              | 1,394      | 1,187      |                                       |