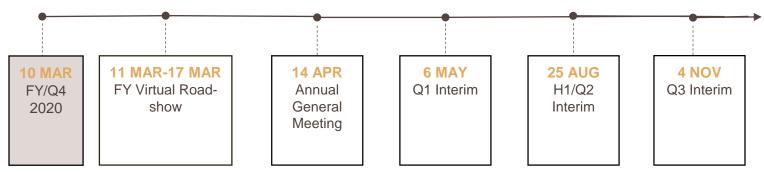

01.43 in average price
- Proposal of an ordinary dividend per share of DKK 6.50 (6.6% increase)
- Intention to initiate new share buy-back of up to
  DKK 600 million (@DKK 115 = 5.2m shares)





Ordinary Dividend Extraordinary Dividend Share Repurchases



## **2021 FULL-YEAR GUIDANCE**

#### **GUIDANCE 2021**

EBITDA Organic growth >7%

FCF Before acquisitions → DKK 1,000 million

Adjusted Earnings Per Share >10% increase

### **KEY ASSUMPTIONS**

 Positive organic net sales growth for FY 2021 with normalization of consumer behavior in second half of years

- ~DKK 70-80 million cost savings from Agio
- Financial expenses, excl. FX of DKK 105-115 million
- DKK 90 million special costs
- CAPEX in the level of DKK 410 million

SCANDINAVIAN TOBACCO GROUP







#### **EVENT CALENDAR 2021**



#### **INVESTOR RELATIONS CONTACT**

**Torben Sand** Head of Investor Relations Tel: +45 5084 7222 torben.sand@st-group.com



Scandinavian Tobacco Group A/S Sandtoften 9 2820 Gentofte Denmark www.st-group.com