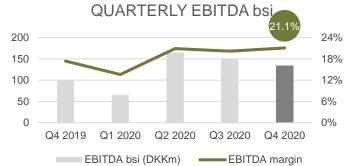

## **NORTH AMERICA BRANDED & ROW**

# **HIGHLIGHTS OF THE YEAR**

- Growth in handmade cigars and smoking tobacco categories. Machine rolled cigars experienced declining volumes
- Margin improvement supported by commercial and cost initiatives as well as mix.
- High quarterly fluctuations in 2020 driven by phasing/hoarding as well as travel and border restrictions
- Q4 2020 impacted by phasing between quarters and mix changes

# LOOKING AHEAD

- Volume increase in handmade cigars expected to continue in 2021 with higher consumption of handmade cigars expected to continue in the first half of the year with a normalization in the second half
- Positive organic growth in net sales expected for full year
- Launch of The Forged Cigar Company, a national cigar distribution network