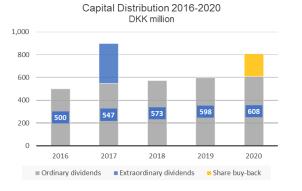

## **CAPITAL DISTRIBUTION**

- Total capital distribution DKK 806m in 2020 (608 million in dividends and DKK 198 million in SBB)
- Total capital distribution 2016-2020 of DKK 3.4 billion
- DKK 300 million share buy-back was initiated in August 2020. Purpose to adjust capital structure and cover Long Term Incentive obligations
- DKK 300 million purchased by end of February 2021 @ DKK 101.43 in average price
- Proposal of an ordinary dividend per share of DKK 6.50 (6.6% increase)
- Intention to initiate new share buy-back of up to
  DKK 600 million (@DKK 115 = 5.2m shares)

Ordinary Dividend Extraordinary Dividend Share Repurchases