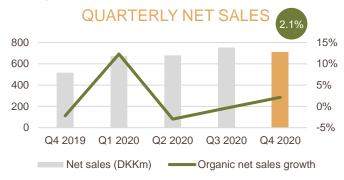

## **Q4/FY RESULTS**

| DKK mio.                            | Q4<br>2020       | Q4<br>2019       | FY<br>2020 | FY<br>2019 | <b>FY 2020</b> (FY 2019)              |
|-------------------------------------|------------------|------------------|------------|------------|---------------------------------------|
| Net sales                           | 1,922            | 1,699            | 8,006      | 6,719      | 6.6% Organic net sales growth (-2.5%) |
| Gross profit (before special items) | 867              | 810              | 3,712      | 3,142      | 46.4% Gross margin (46.8%)            |
| OPEX                                | -470             | -380             | -1,886     | -1,629     | 23.6% OPEX ratio (24.3%)              |
| EBITDA before special items         | 397              | 430              | 1,826      | 1,513      | <b>22.8%</b> EBITDA margin (22.5%)    |
| Special items                       | -121             | 29               | -435       | -133       |                                       |
| EBIT                                | 180              | 350              | 986        | 977        |                                       |
| Net financials                      | -15              | -3               | -53        | -45        |                                       |
| Net profit                          | 48               | 279              | 678        | 748        |                                       |
| Adjusted EPS (DKK)                  | <mark>x.x</mark> | <mark>x.x</mark> | 9.8        | 8.3        |                                       |
| Cash flow from operations           | 276              | 404              | 1,585      | 1,300      |                                       |
| Free cash flow before acquisitions  | 238              | 368              | 1,394      | 1,187      |                                       |