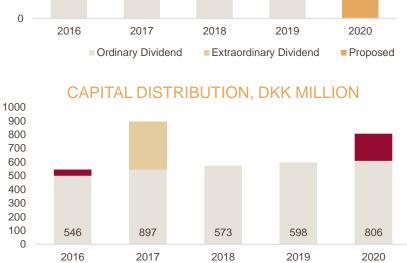

## **CAPITAL DISTRIBUTION**

- Total capital distribution DKK 806m in 2020 (608 million in dividends and DKK 198 million in SBB)
- Total capital distribution 2016-2020 of DKK 3.4 billion
- DKK 300 million share buy-back was initiated in August 2020. Purpose to adjust capital structure and cover Long Term Incentive obligations
- DKK 300 million purchased by end of February 2021 @ DKK 101.43 in average price
- Proposal of an ordinary dividend per share of DKK 6.50 (6.6% increase)
- Intention to initiate new share buy-back of up to
  DKK 600 million (@DKK 115 = 5.2m shares)

Ordinary Dividend Extraordinary Dividend Share Repurchases