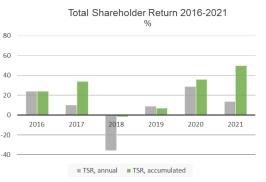

nd delivered savings of about DKK 80 million in 2020
- Commercial integration was finalized in 2020
- Stable market shares in acquired business
- Special costs of DKK 176 mio. expensed in Q4 including costs for changes in the factory footprint. Full year 2020 expense of DKK 346 mio.







### **OUR ACHIEVEMENTS**

## **OUR JOURNEY**





## **5 YEAR FINANCIAL ACHIEVEMENTS**

#### Organic EBITDA growth

#### Adjusted EPS growth

Adjusted EPS 2016-2020

#### FCF before acquisitions





#### Free Cash Flow before acquisitions 2016-2020 DKK million



5y average 4.2%

~5.3% 5y CAGR

#### 5y average DKK 1,070m

#### 6 SCANDINAVIAN TOBACCO GROUP

Capital allocation

#### Return On Invested Capital

#### Total Shareholder Return



#### Return On Invested Capital 2016-2020



5y average

7.6%



#### ~8.2% CAGR

Ordinary Dividend 5.4% CAGR



### **ROLLING TOWARDS 2025**

# **OUR PURPOSE**

# CRAFT THE RITUALS THAT MAKE US MORE

#### 

# **OUR VISION**

WE WANT TO BE THE UNDISPUTED, GLOBAL LEADER IN CIGARS



## **ROLLING TOWARDS 2025**





### **FINANCIAL AMBITIONS**

#### **AVERAGE ANNUAL ORGANIC EBITDA GROWTH OF 3-5%**

#### AVERAGE ANNUAL GROWTH IN FREE CASH FLOW BEFORE ACQUISITIONS

#### **IMPROVE RETURN ON INVESTED CAPITAL**

## **CORPORATE SOCIAL RESPONSIBILITY**

We want our CSR work to have a meaningful and recognizable impact in our business and in the world around us. That is why we have developed our first CSR Strategy, which we have mapped to the United Nations Sustainable Development Goals (SDGs).

#### A NEW STRATEGY

The Group adopted our first CSR Strategy in J