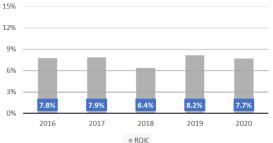

#### Return On Invested Capital

#### Return On Invested Capital 2016-2020

5y average

7.6%

#### ~8.2% CAGR

Ordinary Dividend 5.4% CAGR