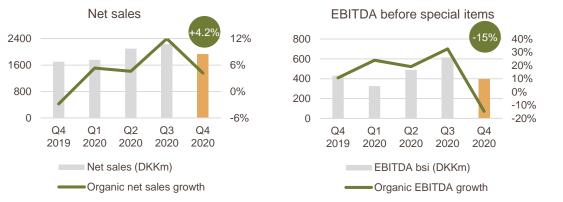

## **Q4/FY RESULTS**

| DKK mio.                            | Q4<br>2020       | Q4<br>2019       | FY<br>2020 | FY<br>2019 | <b>FY 2020</b> (FY 2019)              |
|-------------------------------------|------------------|------------------|------------|------------|---------------------------------------|
| Net sales                           | 1,922            | 1,699            | 8,006      | 6,719      | 6.6% Organic net sales growth (-2.5%) |
| Gross profit (before special items) | 867              | 810              | 3,712      | 3,142      | 46.4% Gross margin (46.8%)            |
| OPEX                                | -470             | -380             | -1,886     | -1,629     | 23.6% OPEX ratio (24.3%)              |
| EBITDA before special items         | 397              | 430              | 1,826      | 1,513      | <b>22.8%</b> EBITDA margin (22.5%)    |
| Special items                       | -121             | 29               | -435       | -133       |                                       |
| EBIT                                | 180              | 350              | 986        | 977        |                                       |
| Net financials                      | -15              | -3               | -53        | -45        |                                       |
| Net profit                          | 48               | 279              | 678        | 748        |                                       |
| Adjusted EPS (DKK)                  | <mark>x.x</mark> | <mark>x.x</mark> | 9.8        | 8.3        |                                       |
| Cash flow from operations           | 276              | 404              | 1,585      | 1,300      |                                       |
| Free cash flow before acquisitions  | 238              | 368              | 1,394      | 1,187      |                                       |