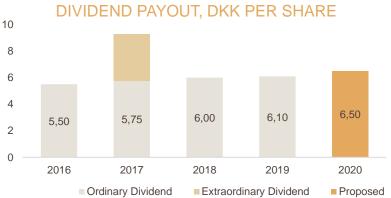

## **CAPITAL DISTRIBUTION**

- Total capital distribution DKK 806m in 2020 (608 million in dividends and DKK 198 million in SBB)
- Total capital distribution 2016-2020 of DKK 3.4 billion
- DKK 300 million share buy-back was initiated in August 2020. Purpose to adjust capital structure and cover Long Term Incentive obligations
- DKK 300 million purchased by end of February 2021 @ DKK 101.43 in average price
- Proposal of an ordinary dividend per share of DKK 6.50 (6.6% increase)
- Intention to initiate new share buy-back of up to
  DKK 600 million (@DKK 115 = 5.2m shares)

Ordinary Dividend Extraordinary Dividend Share Repurchases