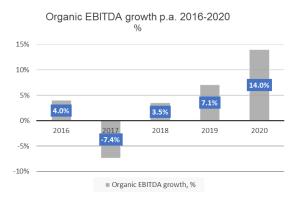

#### Organic EBITDA growth

#### Free Cash Flow before acquisitions 2016-2020 DKK million

5y average 4.2%

~5.3% 5y CAGR