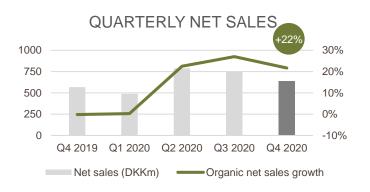

## **NORTH AMERICA ONLINE & RETAIL**

# **HIGHLIGHTS OF THE YEAR**

- Higher consumption of handmade cigars continued throughout the year with increase in smoking opportunities and increase in number of active customers in online business resulting in 19% organic net sales growth for the full year
- Strong performance accelerated by strategic initiatives as well as Covid-19
- First phase of retail expansion completed with the opening of second Texas super store and two Florida super stores

# LOOKING AHEAD

- Higher consumption of handmade cigars expected to continue in the first half of the year with a normalization in the second half
- A substantial part of new active customers in online business to be retained post Covid-19 supported by strategic initiatives
- Positive organic growth expected to continue in 2021 though slowing down in the second half as consumer behavior expected to normalize and due to more "equal" comparison base
- Promotional activity by competitors started to increase by the end of the year