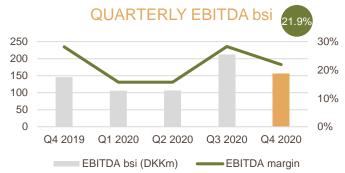

## **Q4/FY RESULTS**

| DKK mio.                            | Q4<br>2020       | Q4<br>2019       | FY<br>2020 | FY<br>2019 | <b>FY 2020</b> (FY 2019)              |
|-------------------------------------|------------------|------------------|------------|------------|---------------------------------------|
| Net sales                           | 1,922            | 1,699            | 8,006      | 6,719      | 6.6% Organic net sales growth (-2.5%) |
| Gross profit (before special items) | 867              | 810              | 3,712      | 3,142      | 46.4% Gross margin (46.8%)            |
| OPEX                                | -470             | -380             | -1,886     | -1,629     | 23.6% OPEX ratio (24.3%)              |
| EBITDA before special items         | 397              | 430              | 1,826      | 1,513      | <b>22.8%</b> EBITDA margin (22.5%)    |
| Special items                       | -121             | 29               | -435       | -133       |                                       |
| EBIT                                | 180              | 350              | 986        | 977        |                                       |
| Net financials                      | -15              | -3               | -53        | -45        |                                       |
| Net profit                          | 48               | 279              | 678        | 748        |                                       |
| Adjusted EPS (DKK)                  | <mark>x.x</mark> | <mark>x.x</mark> | 9.8        | 8.3        |                                       |
| Cash flow from operations           | 276              | 404              | 1,585      | 1,300      |                                       |
| Free cash flow before acquisitions  | 238              | 368              | 1,394      | 1,187      |                                       |