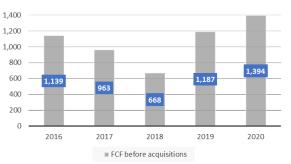

#### FCF before acquisitions

#### 5y average DKK 1,070m

## **Q4/FY RESULTS**

| DKK mio.                            | Q4<br>2020       | Q4<br>2019       | FY<br>2020 | FY<br>2019 | <b>FY 2020</b> (FY 2019)              |
|-------------------------------------|------------------|------------------|------------|------------|---------------------------------------|
| Net sales                           | 1,922            | 1,699            | 8,006      | 6,719      | 6.6% Organic net sales growth (-2.5%) |
| Gross profit (before special items) | 867              | 810              | 3,712      | 3,142      | 46.4% Gross margin (46.8%)            |
| OPEX                                | -470             | -380             | -1,886     | -1,629     | 23.6% OPEX ratio (24.3%)              |
| EBITDA before special items         | 397              | 430              | 1,826      | 1,513      | <b>22.8%</b> EBITDA margin (22.5%)    |
| Special items                       | -121             | 29               | -435       | -133       |                                       |
| EBIT                                | 180              | 350              | 986        | 977        |                                       |
| Net financials                      | -15              | -3               | -53        | -45        |                                       |
| Net profit                          | 48               | 279              | 678        | 748        |                                       |
| Adjusted EPS (DKK)                  | <mark>x.x</mark> | <mark>x.x</mark> | 9.8        | 8.3        |                                       |
| Cash flow from operations           | 276              | 404              | 1,585      | 1,300      |                                       |
| Free cash flow before acquisitions  | 238              | 368              | 1,394      | 1,187      |                                       |