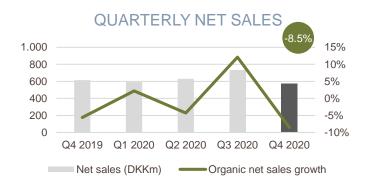

## **EUROPE BRANDED**

# **HIGHLIGHTS OF THE YEAR**

- Volume trends are generally back to normal, though country mix impacted by border closures and travel restrictions
- Throughout the commercial integration of Agio Cigars during 2020, the combined volume market share has been maintained
- Fair value adjustment of Agio inventories Agio impacted first half 2020 EBITDA by DKK 62 million
- Margins (excl. FV adjustments) improved driven by price increases, integration benefits and general cost efficiencies.

# LOOKING AHEAD

- Structural decline in cigar volumes to continue in 2021
- Focus on market shares and price improvements
- Organic net sales growth expected to decline due to loss of distribution contract
- Additional benefits from the integration of Agio Cigars to improve margins