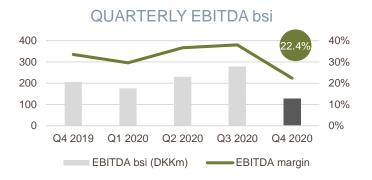

## **Q4/FY RESULTS**

| DKK mio.                            | Q4<br>2020       | Q4<br>2019       | FY<br>2020 | FY<br>2019 | <b>FY 2020</b> (FY 2019)              |
|-------------------------------------|------------------|------------------|------------|------------|---------------------------------------|
| Net sales                           | 1,922            | 1,699            | 8,006      | 6,719      | 6.6% Organic net sales growth (-2.5%) |
| Gross profit (before special items) | 867              | 810              | 3,712      | 3,142      | 46.4% Gross margin (46.8%)            |
| OPEX                                | -470             | -380             | -1,886     | -1,629     | 23.6% OPEX ratio (24.3%)              |
| EBITDA before special items         | 397              | 430              | 1,826      | 1,513      | <b>22.8%</b> EBITDA margin (22.5%)    |
| Special items                       | -121             | 29               | -435       | -133       |                                       |
| EBIT                                | 180              | 350              | 986        | 977        |                                       |
| Net financials                      | -15              | -3               | -53        | -45        |                                       |
| Net profit                          | 48               | 279              | 678        | 748        |                                       |
| Adjusted EPS (DKK)                  | <mark>x.x</mark> | <mark>x.x</mark> | 9.8        | 8.3        |                                       |
| Cash flow from operations           | 276              | 404              | 1,585      | 1,300      |                                       |
| Free cash flow before acquisitions  | 238              | 368              | 1,394      | 1,187      |                                       |