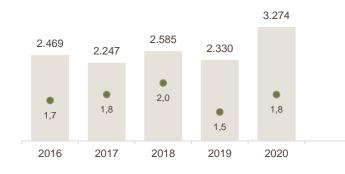

## **5 YEAR FINANCIAL ACHIEVEMENTS**

#### Organic EBITDA growth

#### Adjusted EPS growth

Adjusted EPS 2016-2020

#### FCF before acquisitions

#### Free Cash Flow before acquisitions 2016-2020 DKK million

5y average 4.2%

~5.3% 5y CAGR

#### 5y average DKK 1,070m