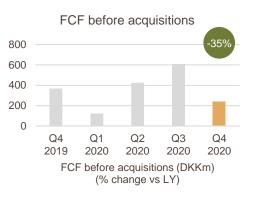

## **Q4/FY RESULTS**

| DKK mio.                            | Q4<br>2020       | Q4<br>2019       | FY<br>2020 | FY<br>2019 | <b>FY 2020</b> (FY 2019)              |
|-------------------------------------|------------------|------------------|------------|------------|---------------------------------------|
| Net sales                           | 1,922            | 1,699            | 8,006      | 6,719      | 6.6% Organic net sales growth (-2.5%) |
| Gross profit (before special items) | 867              | 810              | 3,712      | 3,142      | 46.4% Gross margin (46.8%)            |
| OPEX                                | -470             | -380             | -1,886     | -1,629     | 23.6% OPEX ratio (24.3%)              |
| EBITDA before special items         | 397              | 430              | 1,826      | 1,513      | <b>22.8%</b> EBITDA margin (22.5%)    |
| Special items                       | -121             | 29               | -435       | -133       |                                       |
| EBIT                                | 180              | 350              | 986        | 977        |                                       |
| Net financials                      | -15              | -3               | -53        | -45        |                                       |
| Net profit                          | 48               | 279              | 678        | 748        |                                       |
| Adjusted EPS (DKK)                  | <mark>x.x</mark> | <mark>x.x</mark> | 9.8        | 8.3        |                                       |
| Cash flow from operations           | 276              | 404              | 1,585      | 1,300      |                                       |
| Free cash flow before acquisitions  | 238              | 368              | 1,394      | 1,187      |                                       |